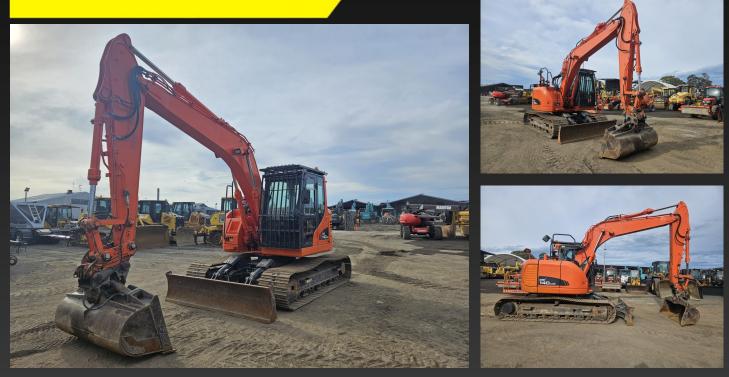

## Doosan DX140LCR

|                    | TECHNICAL SPECIFICATIONS (approx.) |
|--------------------|------------------------------------|
| Year               | 2014                               |
| Hour meter reading | 4360hrs (working)                  |
| Serial number      | DHKCEBAIAE0005991                  |
| Weight             | 15,531kg                           |
| Tracks             | Steel                              |
| Engine             | Cummins QSB4.5                     |
| Engine HP          | 99 @ 1850rpm                       |
| Overall Height     | 2795mm                             |
| Overall Length     | 7245mm                             |
| Overall Width      | 2590mm                             |
| Fleet Number       | H1721                              |

## **Features/ Attachments**

2014, 1360hrs (working), Tilt and Dig Buckets, Blade, Front and Top Grills, Front, Rear, and Boom Work Lights, Flashing Beacon, Track Guards, AUX Hydraulics, Current Registration, Hand Rails, Quick Hitch, Ready for Work.